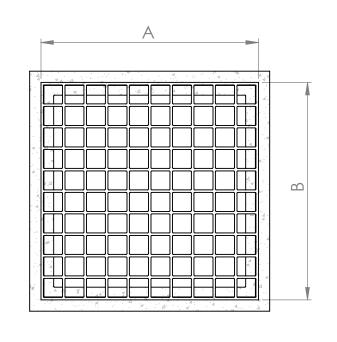

FOR TOP MOUNTING ON STRUCTURES
GREATER THAN 4' X 4' I.D., SEE DOME SERIES

| SIZE TABLE |                                |                              |         |         |         |         |         |      |         |  |
|------------|--------------------------------|------------------------------|---------|---------|---------|---------|---------|------|---------|--|
| WIDTH 'A'  | 11-3/8"                        | 16-3/4"                      | 22-1/8" | 27-1/2" | 32-7/8" | 38-1/4" | 43-5/8" | 49'' | 54-3/8" |  |
|            |                                |                              |         |         |         |         |         |      |         |  |
| LENGTH 'B' | 11-3/8"                        | 16-3/4"                      | 22-1/8" | 27-1/2" | 32-7/8" | 38-1/4" | 43-5/8" | 49'' | 54-3/8" |  |
|            |                                |                              |         |         |         |         |         |      |         |  |
| HEIGHT 'C' | 12-7/8" 2 GRID HIGH (STANDARD) |                              |         |         |         |         |         |      |         |  |
| HEIGHT C   | 7-1/2"                         | 1 GRID HIGH (ALSO AVAILABLE) |         |         |         |         |         |      |         |  |