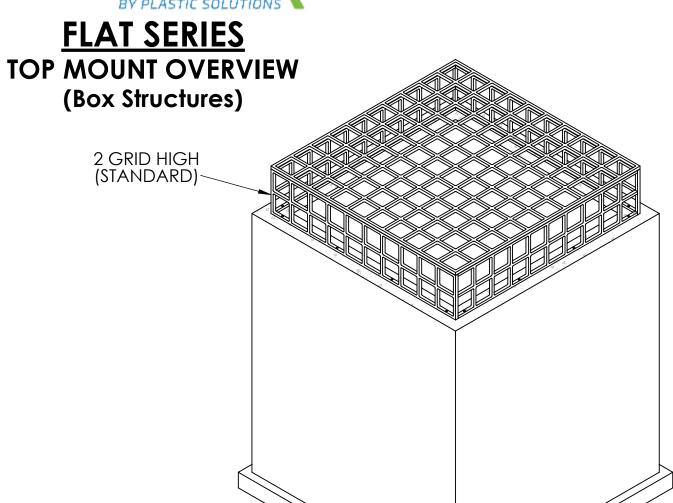

## PART INFORMATION

NAME:

Flat Series
Top Mount Overview
(Box Structures)

MATERIAL:

Structural HDPE with fiberglass fill