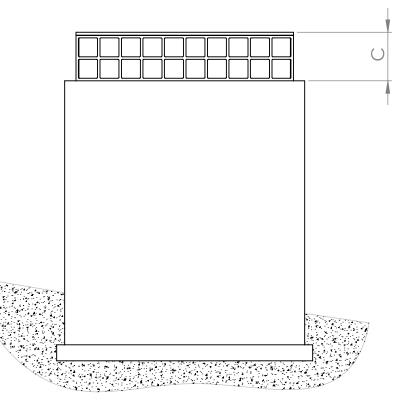

FOR TOP MOUNTING ON STRUCTURES
GREATER THAN 4' X 4' I.D., SEE DOME SERIES

| SIZE TABLE |                                |                              |         |         |         |         |         |      |         |  |
|------------|--------------------------------|------------------------------|---------|---------|---------|---------|---------|------|---------|--|
| WIDTH 'A'  | 11-3/8"                        | 16-3/4"                      | 22-1/8" | 27-1/2" | 32-7/8" | 38-1/4" | 43-5/8" | 49'' | 54-3/8" |  |
|            |                                |                              |         |         |         |         |         |      |         |  |
| LENGTH 'B' | 11-3/8"                        | 16-3/4"                      | 22-1/8" | 27-1/2" | 32-7/8" | 38-1/4" | 43-5/8" | 49'' | 54-3/8" |  |
|            |                                |                              |         |         |         |         |         |      |         |  |
| HEIGHT 'C' | 12-7/8" 2 GRID HIGH (STANDARD) |                              |         |         |         |         |         |      |         |  |
| HEIGHT C   | 7-1/2"                         | 1 GRID HIGH (ALSO AVAILABLE) |         |         |         |         |         |      |         |  |