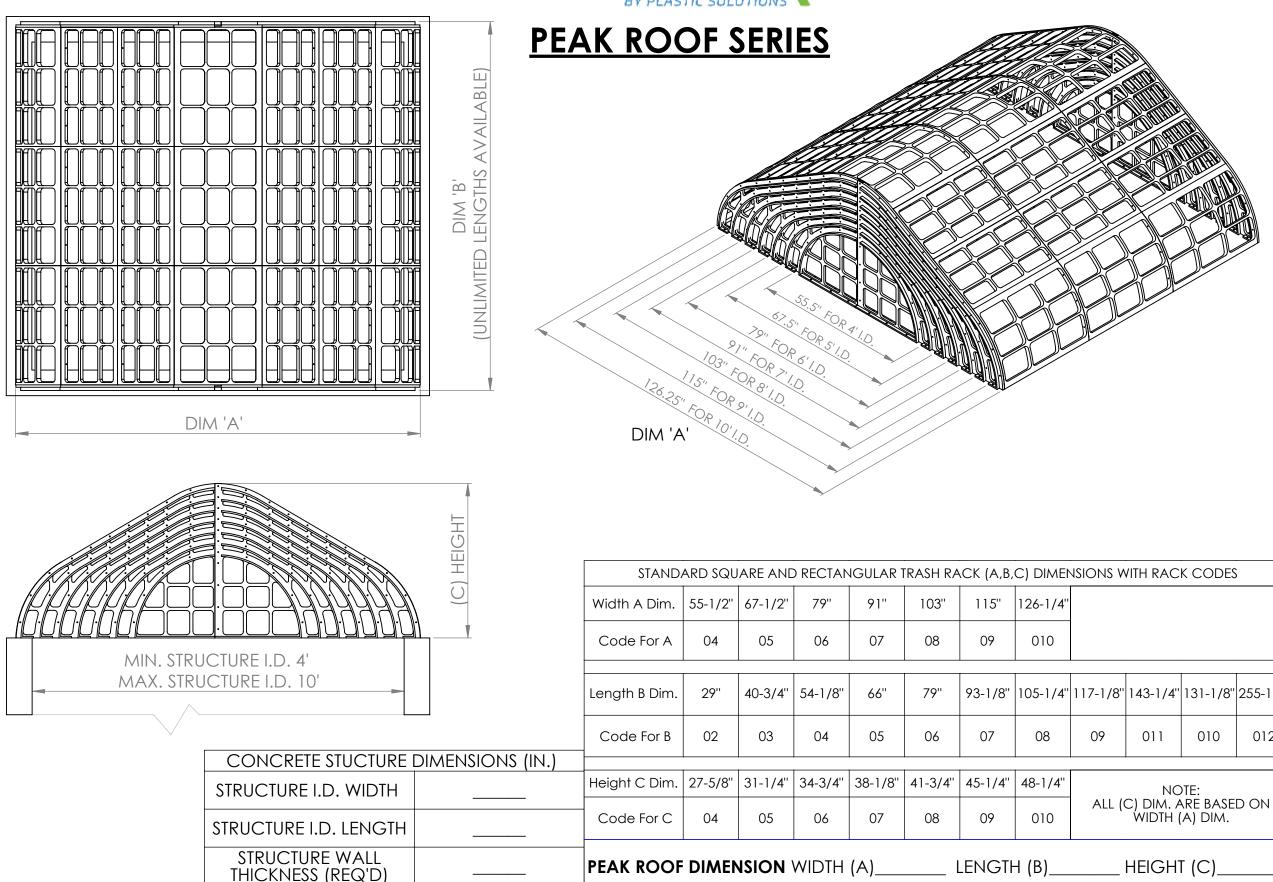

| 1/8" | 143-1/4" | 131-1/8" | 255-1/4" |
|------|----------|----------|----------|
| 9    | 011      | 010      | 012      |

HEIGHT (C)

240 McGhee Rd Winchester, VA 22603 phone: 540-722-3292 www.stormrax.com

### PART INFORMATION

NAME:

Peak Roof Series

MATERIAL: Structural HDPE with fiberglass fill

### **AVAILABLE OPTIONS**

1/2" HDPE anti-vortex plate

Hinged access door (2' x 2' min.)

Additional lengths available

#### ADDITIONAL INFORMATION

\*Min. opening size: 3-3/4" X 11-7/16" \*Max. opening size: 7-1/2" X 11-7/16"