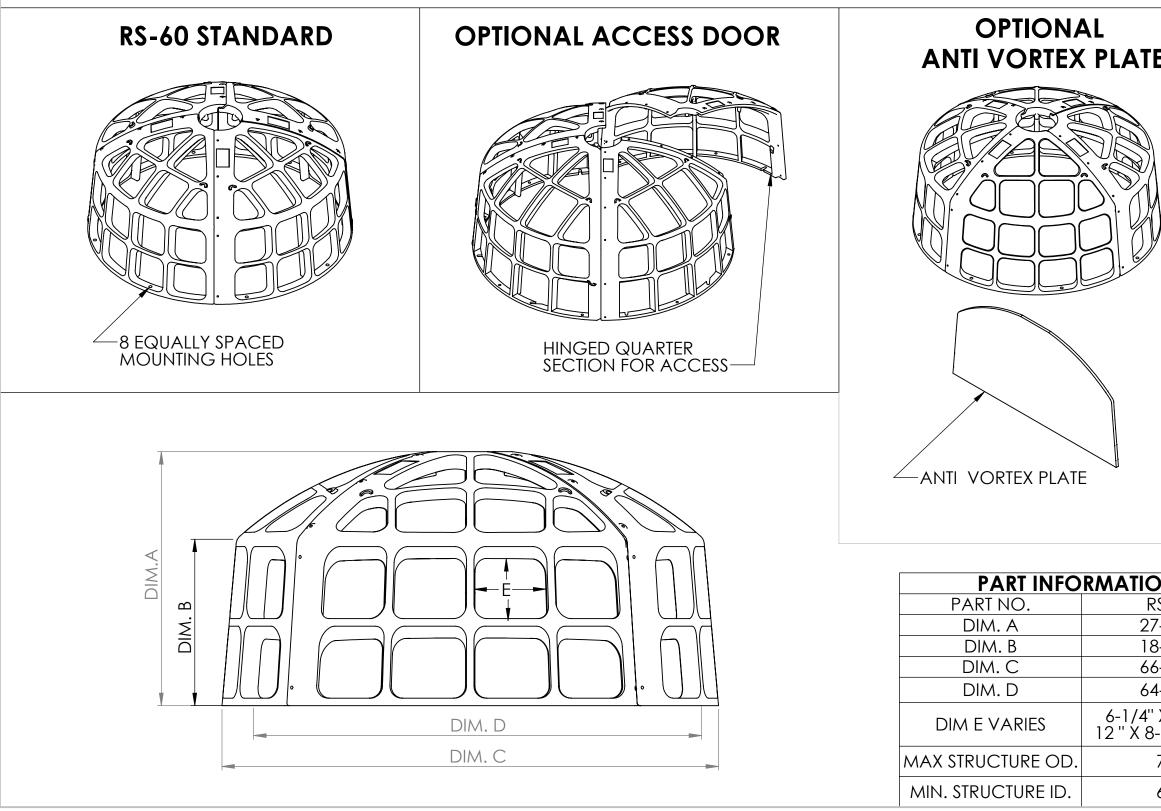

## 60" ROUND SERIES TRASH RACK FOR CONCRETE RISER (RS-60)

|            | StormRax<br>BY PLASTIC SOLUTIONS                                                           |
|------------|--------------------------------------------------------------------------------------------|
| ••         | 238 McGhee Rd, Winchester, VA. 22603                                                       |
| ))         | phone: (877)-877-5727                                                                      |
| -          | FAX: (540)-722-2219                                                                        |
|            | www.stormrax.com                                                                           |
|            | PART INFORMATION                                                                           |
| E          | NAME: RS-60                                                                                |
|            | MATERIAL: Structural HDPE with fiberglass fill                                             |
|            | WEIGHT: 83 lbs.                                                                            |
|            | MOUNTING HARDWARE                                                                          |
|            | ANCHORS: 3/8" X 3" Zinc wedge<br>anchors with nuts and<br>washers (qty.8)                  |
|            | CONSTRUCTION HARDWARE                                                                      |
|            | BOLTS: 1/4" X 7/16" T-bolt (qty. 16)                                                       |
|            | NUTS: 1/4"-20 nut (qty. 16)                                                                |
|            | AVAILABLE OPTIONS                                                                          |
|            | ACCESS DOOR                                                                                |
|            | DOOR SIZE: Quarter section of trash rack                                                   |
|            | ANTI-VORTEX PLATE                                                                          |
|            | MATERIAL: 1/2" Polyethylene sheet                                                          |
|            | ADDED WEIGHT: 37 lbs.                                                                      |
|            | ADDITIONAL INFORMATION                                                                     |
| <b>DN</b>  | Made in USA                                                                                |
| S-60       | 1                                                                                          |
| 7-1/2"     | 1                                                                                          |
| 3-1/4"     |                                                                                            |
| 6-1/2"     | DATE: 8/24/2023                                                                            |
| 4-1/2"     | DRAWN BY: MM                                                                               |
| X 6" MIN.  | REV. #1                                                                                    |
| -1/2" MAX. | PROPRIETARY AND CONFIDENTIAL<br>THE INFORMATION CONTAINED IN THIS DRAWING IS THE           |
| 70''       | SOLE PROPERTY OF PLASTIC SOLUTIONS, INC. ANY<br>REPRODUCTION IN PART OR AS A WHOLE WITHOUT |
| 60''       | WRITTEN PERMISSION BY PLASTIC SOLUTIONS, INC.IS<br>PROHIBITTED.                            |
|            |                                                                                            |