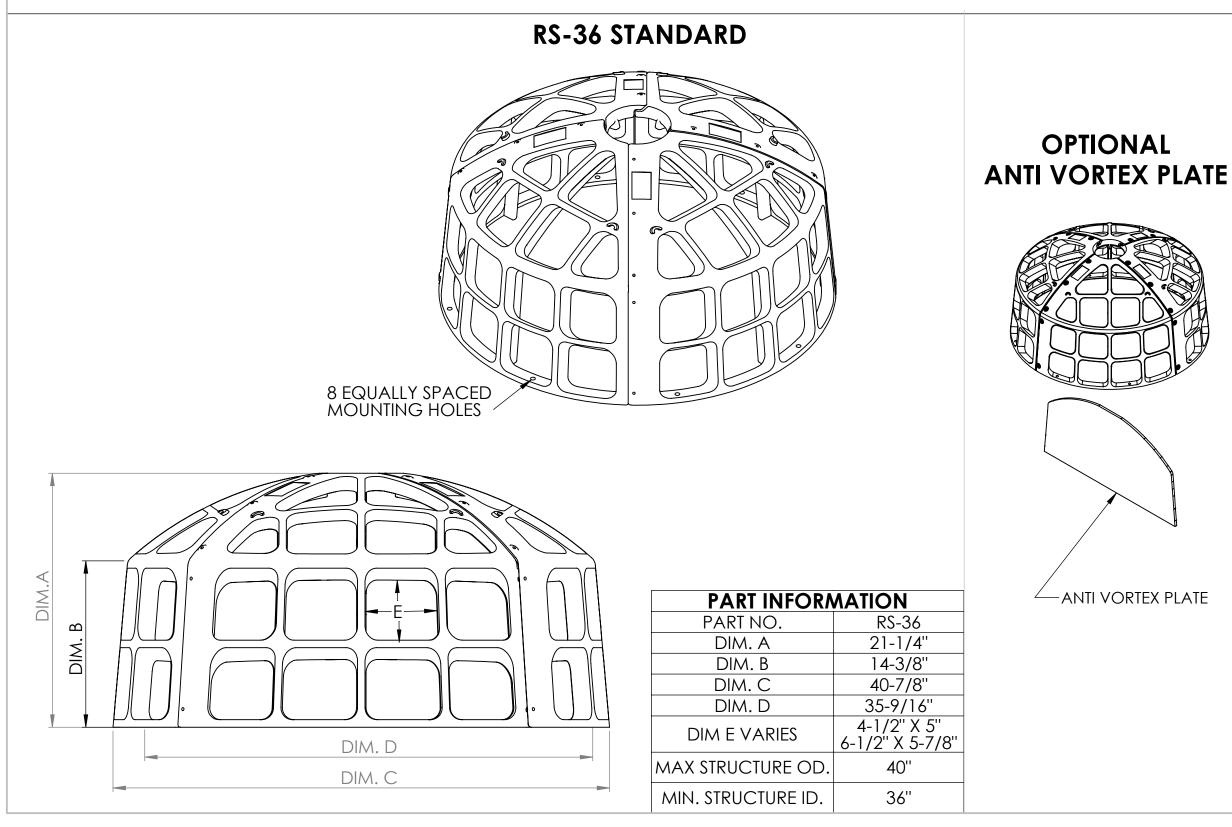

# 36" ROUND SERIES TRASH RACK FOR CONCRETE RISER (RS-36)

238 McGhee Rd, Winchester, VA. 22603 phone: (877)-877-5727 FAX: (540)-722-2219

www.stormrax.com

PART INFORMATION

NAME:

RS-36

MATERIAL: STRUCTURAL HDPE WITH FIBERGLASS FILL

WEIGHT: 39 LBS

MOUNTING HARDWARE

ANCHORS: 3/8" X 3" Zinc wedge anchors with nuts and washers (qty.8)

### **CONSTRUCTION HARDWARE**

BOLTS: 1/4" X 7/16" T-bolt (qty. 16)

*NUTS:* 1/4"-20 nut (qty. 16)

### AVAILABLE OPTIONS

#### **ANTI-VORTEX PLATE**

MATERIAL: 1/2" Polyethylene sheet

ADDED WEIGHT: 17 lbs.