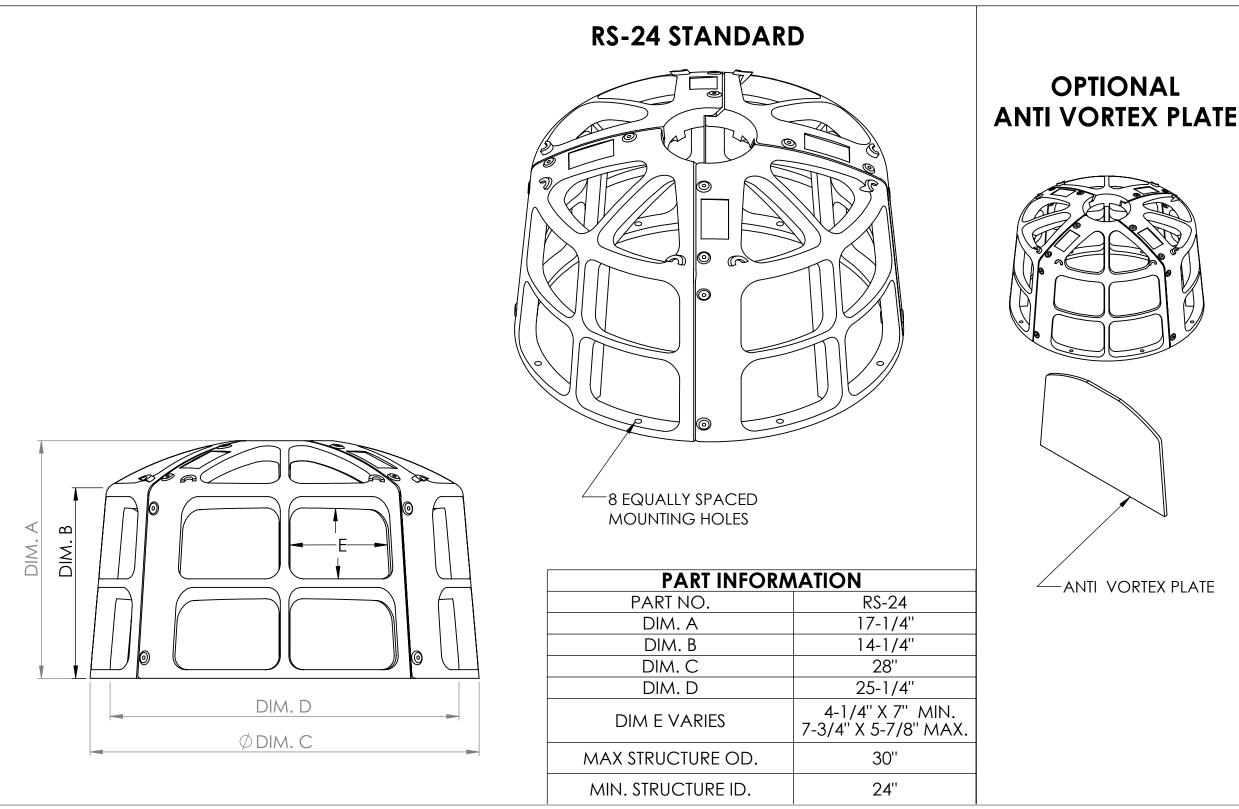

## 24" ROUND SERIES TRASH RACK FOR CONCRETE RISER (RS-24)

238 McGhee Rd, Winchester, VA, 22603 phone: (877)-877-5727 FAX: (540)-722-2219

www.stormrax.com

PART INFORMATION

NAME: RS-24 MATERIAL: STRUCTURAL HDPE WITH FIBERGLASS FILL

WEIGHT: 23 LBS

## **MOUNTING HARDWARE**

ANCHORS: 3/8" X 3" Zinc wedge anchors with nuts and washers (qty.8)

## **CONSTRUCTION HARDWARE**

BOLTS: 1/4" X 7/16" T-bolt (qty. 16)

NUTS: 1/4"-20 nut (qty. 16)

## **AVAILABLE OPTIONS**

ANTI-VORTEX PLATE

MATERIAL: 1/2" Polyethylene sheet

ADDED WEIGHT: 5 LBS

**ADDITIONAL INFORMATION** 

Made in USA

DATE: 8/24/2023

DRAWN BY: MM

REV. #1

PROPRIETARY AND CONFIDENTIAL THE INFORMATION CONTAINED IN THIS DRAWING IS THE SOLE PROPERTY OF PLASTIC SOLUTIONS, INC. ANY REPRODUCTION IN PART OR AS A WHOLE WITHOUT WRITTEN PERMISSION BY PLASTIC SOLUTIONS, INC.IS PROHIBITTED. SHEET 1 OF 1