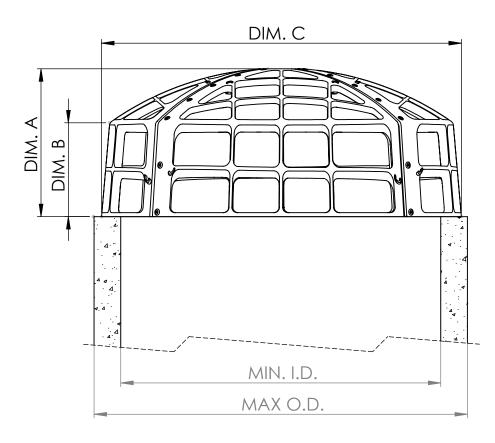

## **ROUND SERIES TRASH RACKS FOR CONCRETE RISERS**

| STORMRAX ROUND SERIES FOR CONCRETE RISERS |         |         |         |         |         |
|-------------------------------------------|---------|---------|---------|---------|---------|
| PART NO.                                  | DIM. A  | DIM. B  | DIM. C  | MIN. ID | MAX. OD |
| RS-24                                     | 17-1/4" | 14-1/4" | 28"     | 24"     | 30"     |
| RS-36                                     | 21-1/4" | 14-3/8" | 40-7/8" | 36"     | 40''    |
| RS-48                                     | 27-3/4" | 18"     | 54"     | 48"     | 57"     |
| RS-60                                     | 27-1/2" | 18-1/4" | 66-1/2" | 60"     | 70''    |