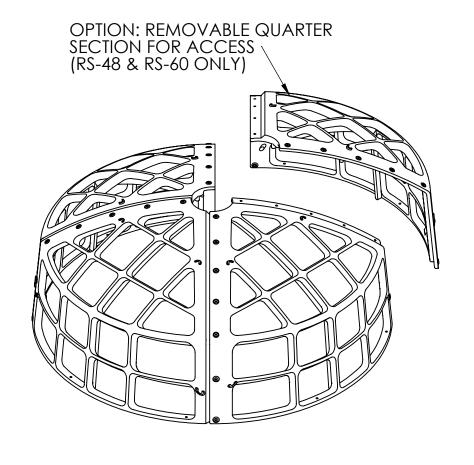

## **AVAILABLE OPTIONS**

1 ANTI VORTEX PLATES

2 ACCESS DOOR (RS-48 & RS-60 ONLY)