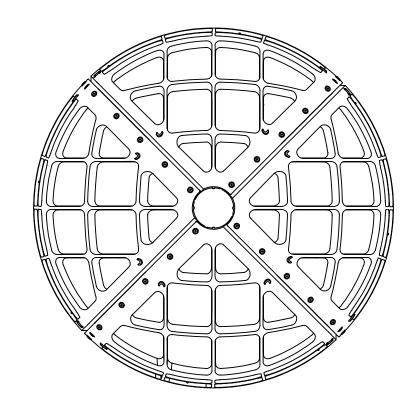

## **ROUND SERIES TRASH RACKS FOR CONCRETE RISERS**

| STORMRAX ROUND SERIES FOR CONCRETE RISERS |         |         |         |         |         |
|-------------------------------------------|---------|---------|---------|---------|---------|
| PART NO.                                  | DIM. A  | DIM. B  | DIM. C  | MIN. ID | MAX. OD |
| RS-24                                     | 17-1/4" | 14-1/4" | 28"     | 24"     | 30"     |
| RS-36                                     | 21-1/4" | 14-3/8" | 40-7/8" | 36"     | 40''    |
| RS-48                                     | 27-3/4" | 18"     | 54"     | 48"     | 57"     |
| RS-60                                     | 27-1/2" | 18-1/4" | 66-1/2" | 60"     | 70''    |