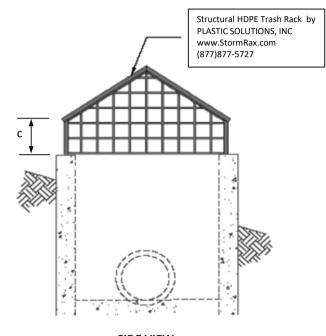

## **PEAK SERIES**

(For Structures 42" ID or less)\*

| DIMENSION CODES (A,B, C) |         |           |           |  |  |  |  |
|--------------------------|---------|-----------|-----------|--|--|--|--|
|                          | 29 1/8" | 36 13/16" | 45 13/16" |  |  |  |  |
|                          | 02      | 0.4       | ΛE        |  |  |  |  |

| CODE       | 03        | 04      | 05      |     |
|------------|-----------|---------|---------|-----|
| LENGTH (B) | 32 7/8"   | 38 1/4" | 43 5/8" | 49" |
| CODE       | 06        | 07      | 08      | 09  |
| HEIGHT (C) | 11 15/16" | 16 7/8" |         |     |
| CODE       | 02        | 03      |         |     |

**SIDE VIEW** 

| AVAILABLE OPTIONS      |  |  |  |  |  |
|------------------------|--|--|--|--|--|
| REMOVABLE ACCESS PANEL |  |  |  |  |  |
| ANTI VORTEX PLATE      |  |  |  |  |  |

\* NOTE: Custom Sizes Available, for structures > 42" I.D., see Peak-Dome Series