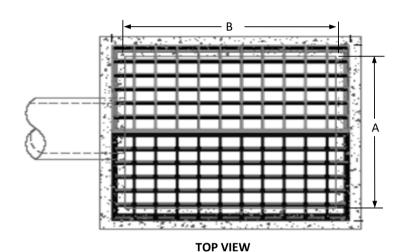

## **PEAK SERIES**

(For Structures 42" ID or less)\*

| DIMENSION CODES (A,B, C) |         |           |           |  |  |  |  |
|--------------------------|---------|-----------|-----------|--|--|--|--|
|                          | 29 1/8" | 36 13/16" | 45 13/16" |  |  |  |  |
|                          | 02      | 0.4       | ΛE        |  |  |  |  |

| CODE       | 03        | 04      | 05      |     |
|------------|-----------|---------|---------|-----|
| LENGTH (B) | 32 7/8"   | 38 1/4" | 43 5/8" | 49" |
| CODE       | 06        | 07      | 08      | 09  |
| HEIGHT (C) | 11 15/16" | 16 7/8" |         |     |
| CODE       | 02        | 03      |         |     |