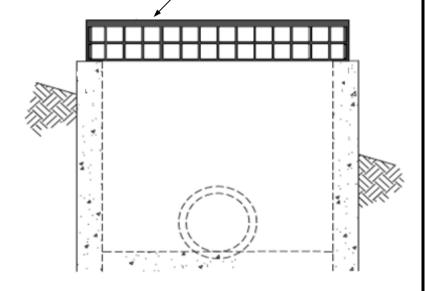

FLAT SERIES - TOP MOUNT
For Structures less than 48" I.D.\*

Structural HDPE Trash Rack by PLASTIC SOLUTIONS, INC www.StormRax.com (877)877-5727

**SIDE VIEW** 

| AVAILABLE OPTIONS      |  |
|------------------------|--|
| REMOVABLE ACCESS PANEL |  |
| ANTI VORTEX PLATE      |  |

| HOST STRUCTURE INFORMATION |  |
|----------------------------|--|
| I.D. WIDTH (in) "A"        |  |
| I.D. LENGTH (in) "B"       |  |
| WALL THICKNESS (in) "C"    |  |
|                            |  |