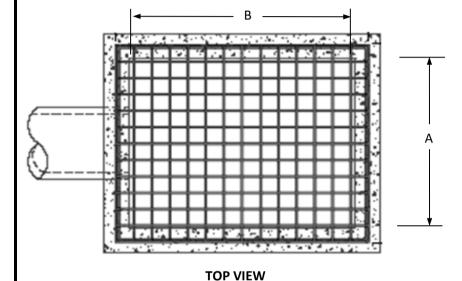

FLAT SERIES - TOP MOUNT
For Structures less than 48" I.D.\*

Structural HDPE Trash Rack by PLASTIC SOLUTIONS, INC www.StormRax.com (877)877-5727

**SIDE VIEW** 

| AVAILABLE OPTIONS      |  |
|------------------------|--|
| REMOVABLE ACCESS PANEL |  |
| ANTI VORTEX PLATE      |  |

| HOST STRUCTURE INFORMATION |  |
|----------------------------|--|
| I.D. WIDTH (in) "A"        |  |
| I.D. LENGTH (in) "B"       |  |
| WALL THICKNESS (in) "C"    |  |
|                            |  |